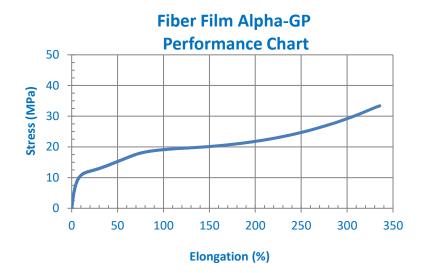

The graph above illustrates how the film performs under an increased load. Where the line ends indicates where the film breaks.

| Technical Specifications          |      |           |
|-----------------------------------|------|-----------|
|                                   |      | TOLERANCE |
| Tensile strength at break (N/mm²) | 30,3 | 10%       |
| Elongation at break (%)           | 267  | 10%       |
| Film width (mm)                   | 485  | 2%        |
| Film Weight (gr/m)                | 5,2  | 5%        |